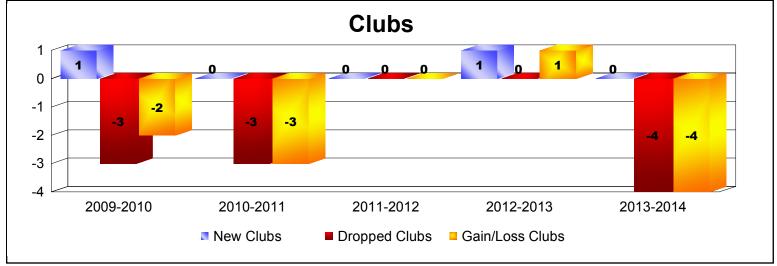

District 1 A

As of June 2014 Cumulative

| Year      | New<br>Clubs | Dropped<br>Clubs | Gain/<br>Loss<br>Clubs | New<br>Members | Charter<br>Members | Reinstate<br>Members | Transfer<br>Members | Total<br>Member<br>Added | Total<br>Members<br>Dropped | Gain/<br>Loss<br>Members |
|-----------|--------------|------------------|------------------------|----------------|--------------------|----------------------|---------------------|--------------------------|-----------------------------|--------------------------|
| 2009-2010 | 1            | -3               | -2                     | 123            | 43                 | 11                   | 20                  | 197                      | -305                        | -108                     |
| 2010-2011 | 0            | -3               | -3                     | 150            | 0                  | 21                   | 5                   | 176                      | -326                        | -150                     |
| 2011-2012 | 0            | 0                | 0                      | 135            | 0                  | 23                   | 1                   | 159                      | -218                        | -59                      |
| 2012-2013 | 1            | 0                | 1                      | 138            | 33                 | 6                    | 4                   | 181                      | -223                        | -42                      |
| 2013-2014 | 0            | -4               | -4                     | 162            | 0                  | 5                    | 8                   | 175                      | -254                        | -79                      |
| Average   | 0            | -2               | -2                     | 142            | 15                 | 13                   | 8                   | 178                      | -265                        | -88                      |