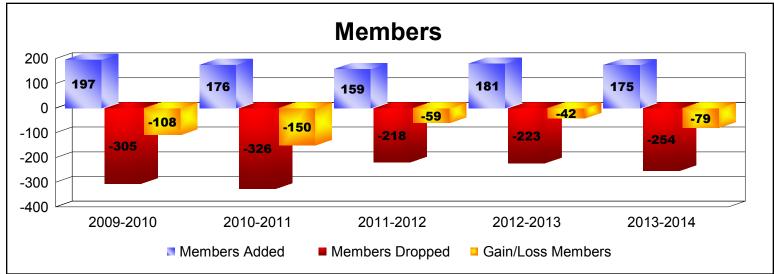

District 1 A

As of June 2014 Cumulative

| Year      | New<br>Clubs | Dropped<br>Clubs | Gain/<br>Loss<br>Clubs | New<br>Members | Charter<br>Members | Reinstate<br>Members | Transfer<br>Members | Total<br>Member<br>Added | Total<br>Members<br>Dropped | Gain/<br>Loss<br>Members |
|-----------|--------------|------------------|------------------------|----------------|--------------------|----------------------|---------------------|--------------------------|-----------------------------|--------------------------|
| 2009-2010 | 1            | -3               | -2                     | 123            | 43                 | 11                   | 20                  | 197                      | -305                        | -108                     |
| 2010-2011 | 0            | -3               | -3                     | 150            | 0                  | 21                   | 5                   | 176                      | -326                        | -150                     |
| 2011-2012 | 0            | 0                | 0                      | 135            | 0                  | 23                   | 1                   | 159                      | -218                        | -59                      |
| 2012-2013 | 1            | 0                | 1                      | 138            | 33                 | 6                    | 4                   | 181                      | -223                        | -42                      |
| 2013-2014 | 0            | -4               | -4                     | 162            | 0                  | 5                    | 8                   | 175                      | -254                        | -79                      |
| Average   | 0            | -2               | -2                     | 142            | 15                 | 13                   | 8                   | 178                      | -265                        | -88                      |